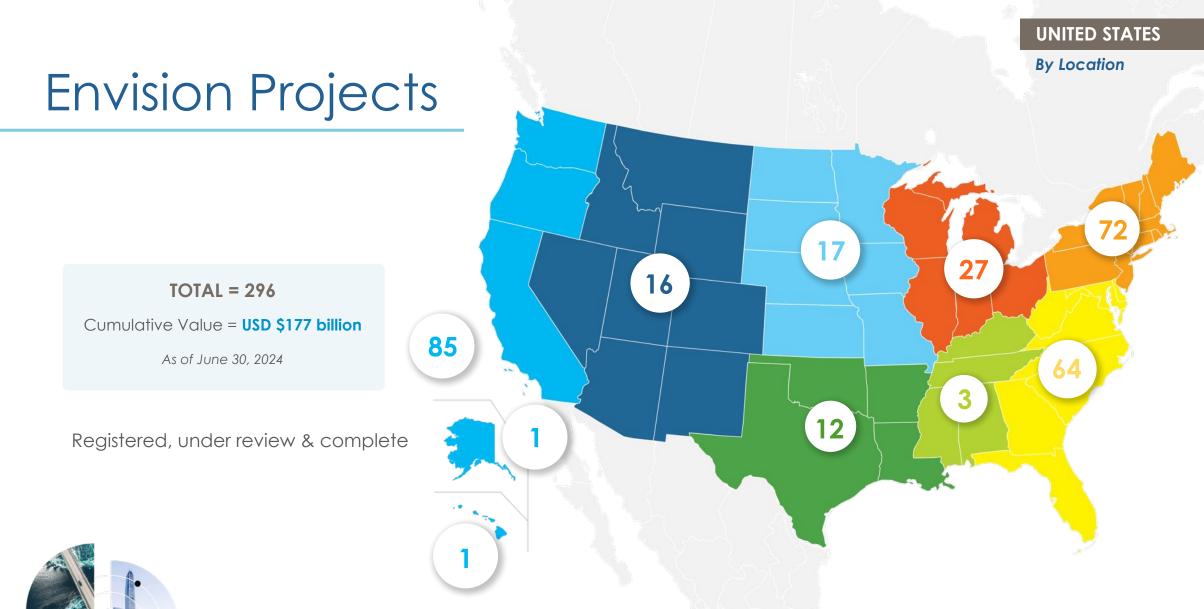

## **Envision Projects**

#### TOTAL = 375

Cumulative Value = USD \$269 billion

As of June 30, 2024

#### Registered, under review & complete

## Envision Projects

TOTAL = 375

Cumulative Value = USD \$269 billion

As of June 30, 2024

Registered, under review & complete