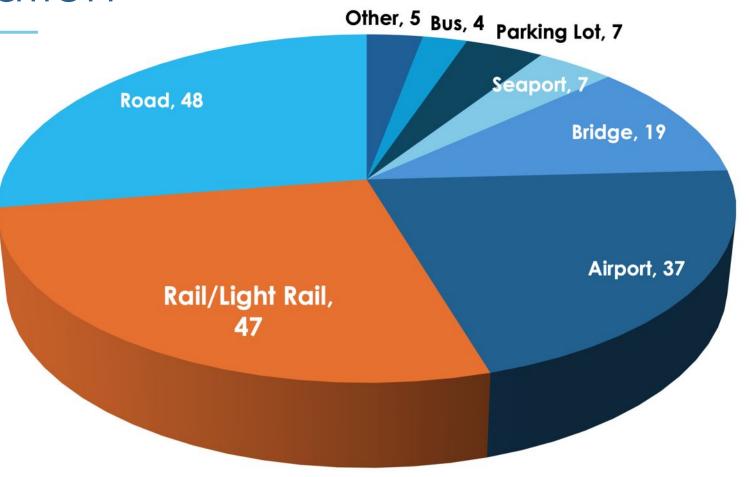

# **Envision Transportation**

TOTAL = 174

Cumulative Value = USD \$208 billion

Registered, under review & complete