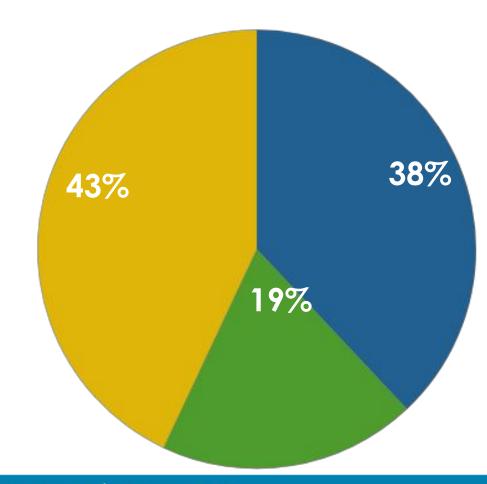

## Current ENV SPs

**TOTAL = 9,126** As of June 30, 2024

Companies & Associations

Individuals

#### Public Agencies

Academic Institutions