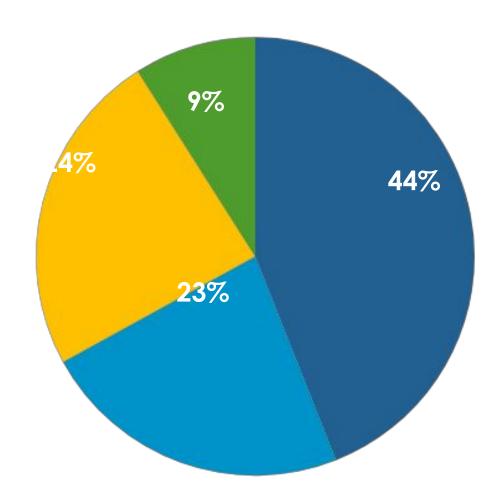

# **Current Organizational Members**

**TOTAL = 762** As of June 30, 2024

Companies & Associations

#### Public Agencies

Academic Institutions