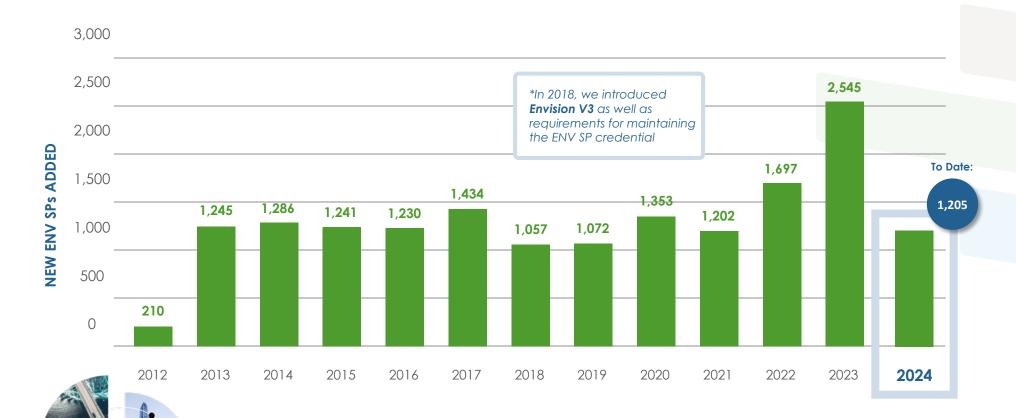

UOLO DELLE INFRASTRUTTURE

USA e Italia a confronto



# **Envision Transportation**

TOTAL = 174

Cumulative Value = USD \$208 billion



Registered, under review & complete





#### PIANIFICARE CITTÀ SOSTENIBILI: IL RUOLO DELLE INFRASTRUTTURE

USA e Italia a confronto

## Envision Projects

TOTAL = 375

Cumulative Value = USD \$269 billion

As of June 30, 2024





Registered, under review & complete



#### PIANIFICARE CITTÀ SOSTENIBILI: IL RUOLO DELLE INFRASTRUTTURE

USA e Italia a confronto

By Employer Type

## Current ENV SPs

**TOTAL = 9,126** As of June 30, 2024

Companies & Associations

Individuals

#### Public Agencies

Academic Institutions







#### PIANIFICARE CITTÀ SOSTENIBILI: IL RUOLO DELLE INFRASTRUTTURE

USA e Italia a confronto

**By Year** 

### New ENV SP Growth





#### PIANIFICARE CITTÀ SOSTENIBILI: IL RUOLO DELLE INFRASTRUTTURE

USA e Italia a confronto

By Type

# **Current Organizational Members**

**TOTAL = 762** As of June 30, 2024

Companies & Associations

#### Public Agencies

Academic Institutions





#### PIANIFICARE CITTÀ SOSTENIBILI: IL RUOLO DELLE INFRASTRUTTURE

USA e Italia a confronto

# How Envision is Being Applied



### Federal Regulations

**State Legislation** 



### City and County Resolutions



**RFP Requirements** 



Design Guidelines





#### PIANIFICARE CITTÀ SOSTENIBILI: IL RUOLO DELLE INFRASTRUTTURE

USA e Italia a confronto

### Los Angeles River Way, San Fernando Valley Completion Project (Vanalden to Balboa)

Los Angeles, CA, USA Envision Gold 2024



PIANIFICARE CITTÀ SOSTENIBILI: IL RUOLO DELLE INFRASTRUTTU