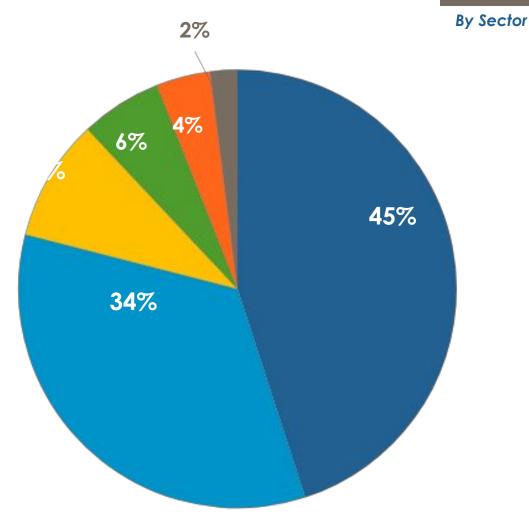

## Current ENV SPs

**TOTAL = 9,126** As of June 30, 2024

Companies & Associations

Individuals

#### Public Agencies

Academic Institutions